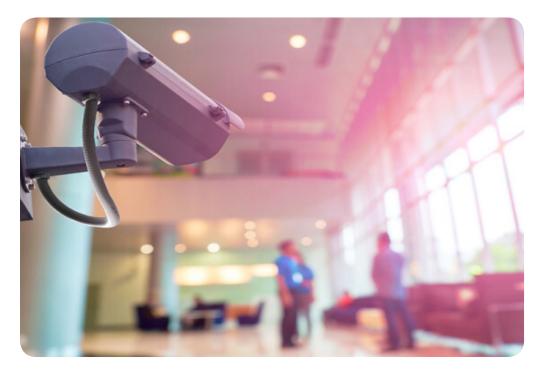

#### CCTV

Installing security cameras helps to ensure proper management and security of your guests. Constant monitoring makes it impossible for unwanted activities to go unnoticed, so the latest in CCTV technology is always a must have.