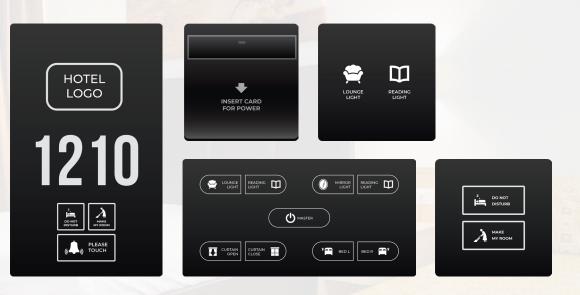

### Enhance Standard Budget Hotel

Enhance Standard solutions enable efficient energy consumption through the key card switch which saves energy when the room is unoccupied.

The service panel and corridor panel enhances the hotel décor adding a touch of elegance and enabling guests to display their housekeeping requests on the corridor panel outside the room.

### Enhance Pro Business Hotel

In addition to Enhance Standard, "Enhance Pro" includes fully customizable switches for intuitive control of lights. Guests can also use the bedside panel to conveniently set the lighting mood at the touch of a button.

| HOTEL<br>LOGO | INSERT CARD<br>FOR POWER | DO NOT<br>DOSURE | Room Light<br>Bathroom Light |
|---------------|--------------------------|------------------|------------------------------|
| 1210          | Master                   | Room Light       | Bed R                        |
|               | Mirror Light             | Bathroom Light   | Bed L                        |

### Enhance Plus Luxury Hotel

In addition to the offerings of the Enhance Pro, "Enhance Plus" offers guests an unprecedented ability to control the lighting, temperature and shades - all from one intuitive tablet.