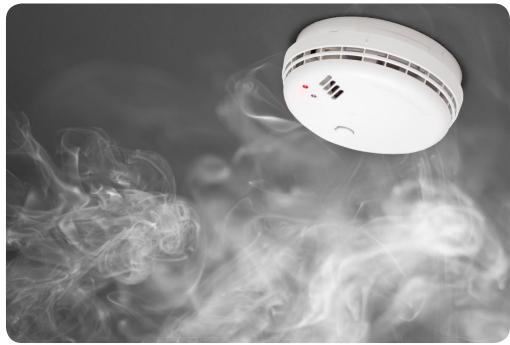

#### **Fire Alarm Systems**

Fire safety is a long-term investment that must be carefully planned to ensure the continued success of the hotel. Whether it is a new or an existing hotel, different solutions are available to enhance the safety against fire accidents. Special attention should be given to guest rooms, kitchens, laundries, plant rooms, etc.