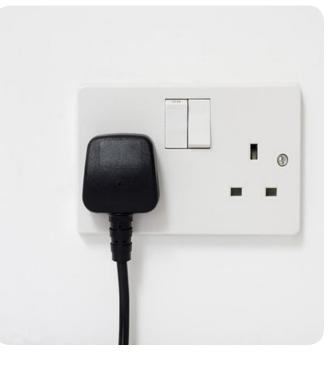

#### **Power Sockets**

Leaving your heavy load appliances (dryers, ovens, washing machines) plugged in on standby mode continues to consume electricity on a daily basis. Using smart sockets drastically reduces this energy leakage and ensures optimal energy savings.