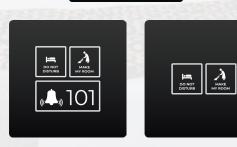

### Enhance Standard Budget Hotel

Enhance Standard solutions enable efficient energy consumption through the key card switch which saves energy when the room is unoccupied.

The service panel and corridor panel enhances the hotel décor adding a touch of elegance and enabling guests to display their housekeeping requests on the corridor panel outside the room.