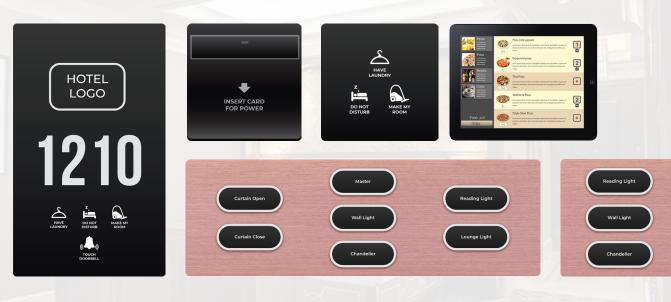

### Enhance Pro Business Hotel

In addition to Enhance Standard, "Enhance Pro" includes fully customizable switches for intuitive control of lights. Guests can also use the bedside panel to conveniently set the lighting mood at the touch of a button.

| HOTEL<br>LOGO | INSERT CARD<br>FOR POWER | DO NOT<br>DOSURE | Room Light<br>Bathroom Light |
|---------------|--------------------------|------------------|------------------------------|
| 1210          | Master                   | Room Light       | Bed R                        |
|               | Mirror Light             | Bathroom Light   | Bed L                        |

### Enhance Plus Luxury Hotel

In addition to the offerings of the Enhance Pro, "Enhance Plus" offers guests an unprecedented ability to control the lighting, temperature and shades - all from one intuitive tablet.